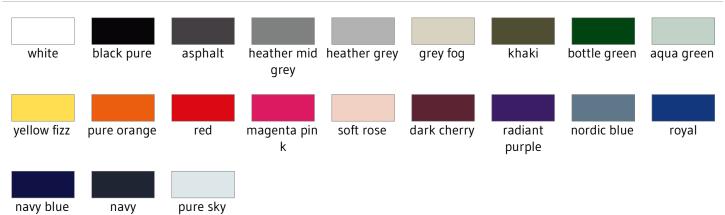

# B&C | QUEEN Hooded\_°

Ladies' Hooded Sweatshirt

### Article no.:

01.W02Q

## Material:

280g/m<sup>2</sup>, 80% preshrunk combed ringspun more sustainable cotton, 20% polyester, heather grey: 75% preshrunk combed ringspun more sustainable cotton, 21% polyester, 4% viscose, heather mid grey: 60% preshrunk combed ringspun more sustainable cotton, 40% polyester

## Sizes:

XS – 3XL

### **Description:**

Hood with single jersey lining, flat cords with metal tips, necktape, single jersey halfmoon on back, PST-yarn technology, surface made of 100% cotton, brushed inside, double satin label, 30° washable, not suitable for tumble drying

### Available colors: