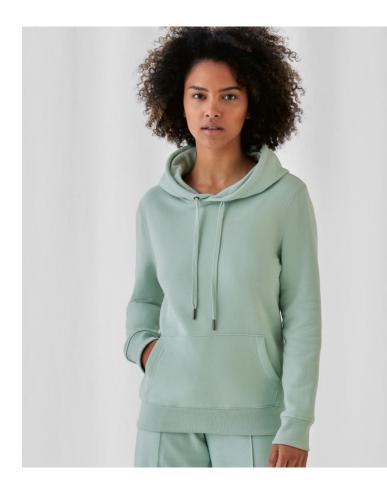

# B&C | QUEEN Hooded\_°

Ladies' Hooded Sweatshirt

### **Description:**

Hood with single jersey lining, flat cords with metal tips, necktape, single jersey halfmoon on back, PST-yarn technology, surface made of 100% cotton, brushed inside, double satin label, 30° washable, not suitable for tumble drying